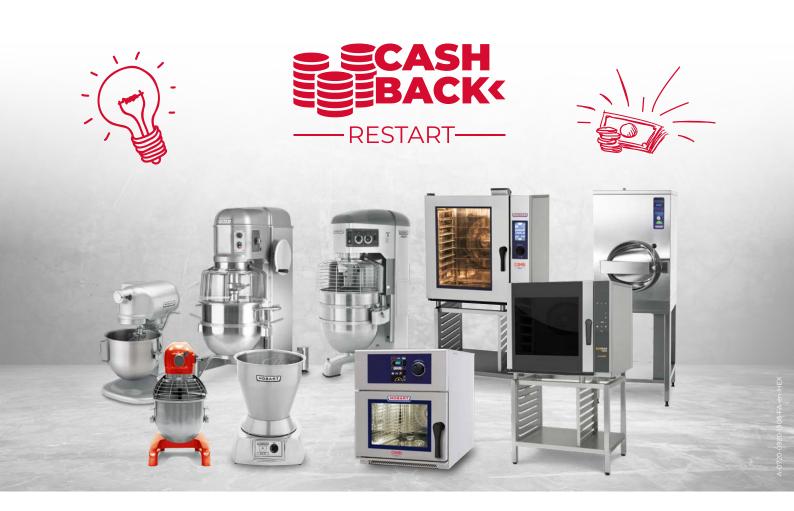

## PROMOTIONAL MODELS ELIGIBLE FOR BONUS

| PRODUCT          | PROMOTIONAL MODELS                                  | <b>BONUS</b> in € |
|------------------|-----------------------------------------------------|-------------------|
| FOOD PREPARATION |                                                     |                   |
| Planetary mixer  | N50                                                 | 200               |
|                  | A200 Bench model / A200 Floor model / HSM10 / HSM20 | 350               |
|                  | HSM30                                               | 500               |
| EU mixer         | HSM40                                               | 700               |
|                  | H600S                                               | 900               |
|                  | H800S                                               | 1,100             |
|                  | HL120 / HL200                                       | 350               |
|                  | HL300                                               | 500               |
|                  | HL400                                               | 700               |
| Legacy mixer     | HL600 / HL662                                       | 900               |
|                  | HL800                                               | 1,100             |
|                  | HL1400                                              | 1,200             |
| Air whip         | G5R                                                 | 200               |
| Meat mincer      | 4812-32 / 4822-32                                   | 300               |
| Potato peeler    | 6430-19                                             | 250               |

#### **HOBART**

| HOBARI                |                                             |       |
|-----------------------|---------------------------------------------|-------|
|                       | 205GTP                                      | 1,000 |
| Pressure steam cooker | 305GTP                                      | 1,100 |
|                       | 2228GTP                                     | 1,200 |
|                       | COMBI 061 / COMBI-mini 061                  | 250   |
|                       | COMBI-plus 061                              | 300   |
|                       | COMBI 101                                   | 400   |
|                       | COMBI 102                                   | 450   |
|                       | COMBI 661 / COMBI-mini 661 / COMBI-plus 101 | 500   |
| COMBI steamer         | COMBI 201 / COMBI-plus 102                  | 550   |
|                       | COMBI-plus 201 / COMBI-plus 661             | 600   |
|                       | COMBI 611                                   | 650   |
|                       | COMBI-plus 611                              | 800   |
|                       | COMBI 202                                   | 900   |
|                       | COMBI-plus 202                              | 1,000 |
| ecomax by HOBART      |                                             |       |
|                       | HECME4HUSX                                  | 200   |
| ecocombi steamer      | HECME6HUSX / HECMG6HUSX                     | 250   |

# **CASHBACK RESTART**