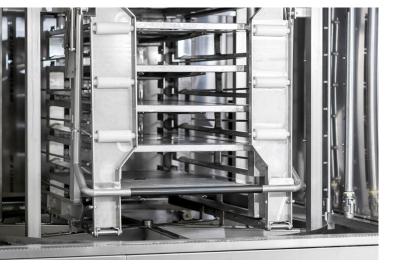

## **PALLET CLEANING SYSTEM**

The HOBART pallet cleaning system guarantees reliable, optimum cleaning results. Thanks to the pallet rotation mechanism and individual adjustment of the washing and rinsing jets to line up with the item being washed, the entire pallet is reliably reached and cleaned.

## **DRYING AND BLOW-DRYING**

Efficient blowing and drying are optimised for the items being washed and, in combination with the rotational movement, ensure perfect drying results.