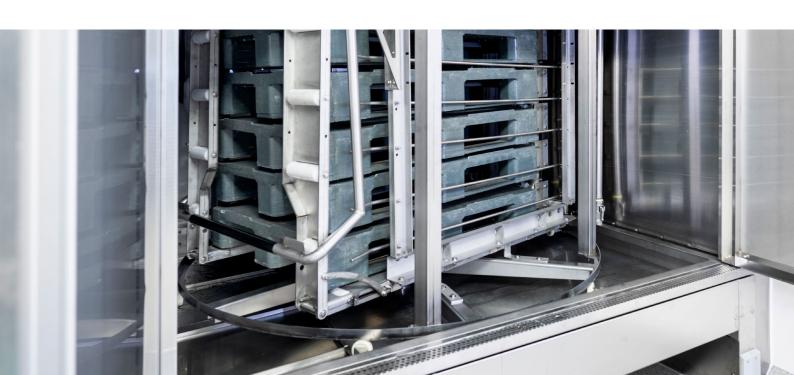

## **OPTIMUM CLEANING PERFORMANCE**

With the HOBART pallet cleaning system, you can clean your pallets quickly and easily in an automatic solution. Using a platform stacker or forklift truck allows for ergonomic loading. The pallets are lifted onto the turntable with the help of the lifting system and separated. They are then cleaned and dried automatically and the pallet rotating mechanism guarantees an optimum cleaning and drying result.

## **PALLET LIFTING SYSTEM**

In the pallet lifting system, the stacked pallets are lifted prior to cleaning to minimise shadow zones and contact surfaces for an optimum cleaning and drying result. The pallet lifting system works easily and smoothly when the handle is pressed down. A coupling and stopper mechanism secures the pallets in position during cleaning.

## **ERGONOMICAL LOADING**

With the help of a forklift or platform stacker, items can be loaded and unloaded using the machine's sliding tracks. The base of the system is accessible, ensuring easy loading and unloading with a platform stacker. Pallets can be loaded into the system in a stack. The pallet lifting system lifts them up.