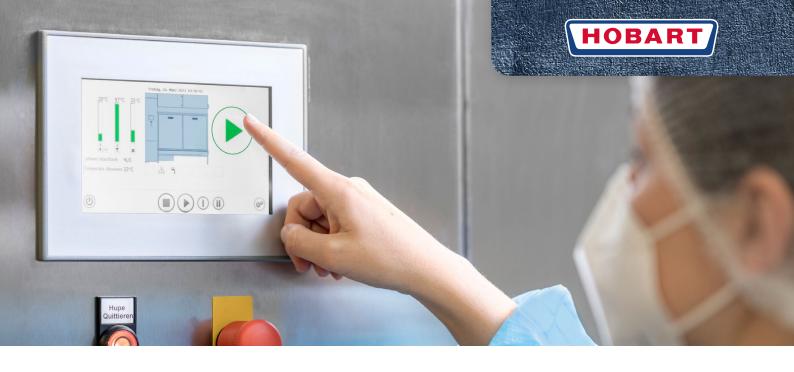

## **PROTRONIC XL**

With its clearly structured, colour touch screen, the PROTRONIC XL control system offers an innovative operating concept that provides important information about the machine and cleaning process:

- Large, 7-inch touch screen
- Visualisation of important machine information and error codes
- Range of different cleaning programmes
- Message management
- Access to training videos and operating instructions