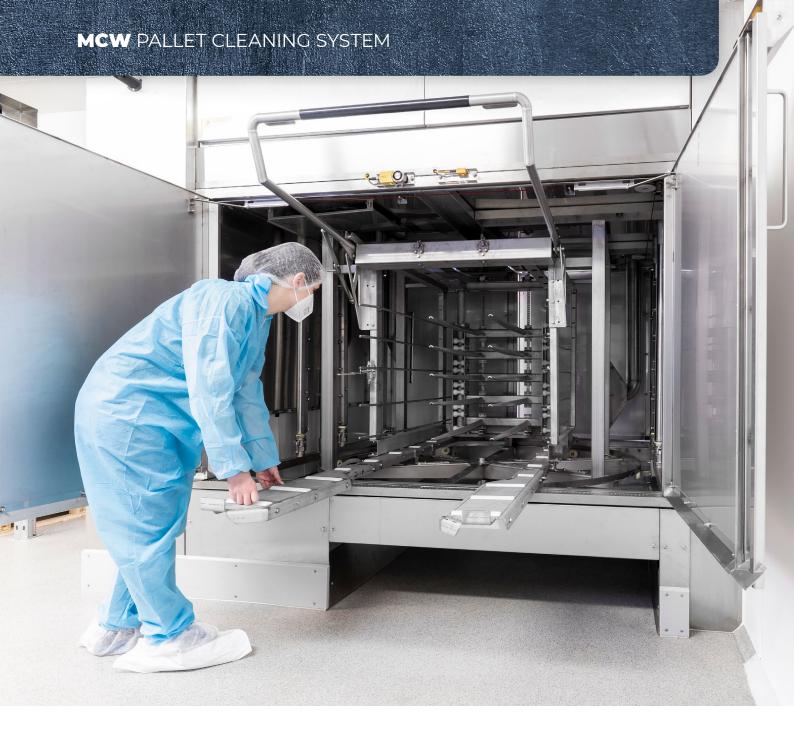

## **HANDLING**

The system can be used as either a front-loading or pass-through system. With the pass-through variant, separation by clean and dirty sides can take place.

## **ERGONOMICAL LOADING**

With the help of a forklift or platform stacker, items can be loaded and unloaded using the machine's sliding tracks. The base of the system is accessible, ensuring easy loading and unloading with a platform stacker. Pallets can be loaded into the system in a stack. The pallet lifting system lifts them up.