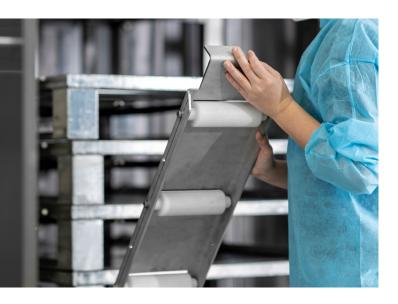

## **PALLET LIFTING SYSTEM**

In the pallet lifting system, the stacked pallets are lifted prior to cleaning to minimise shadow zones and contact surfaces for an optimum cleaning and drying result. The pallet lifting system works easily and smoothly when the handle is pressed down. A coupling and stopper mechanism secures the pallets in position during cleaning.

## **ERGONOMICAL LOADING**

With the help of a forklift or platform stacker, items can be loaded and unloaded using the machine's sliding tracks. The base of the system is accessible, ensuring easy loading and unloading with a platform stacker. Pallets can be loaded into the system in a stack. The pallet lifting system lifts them up.