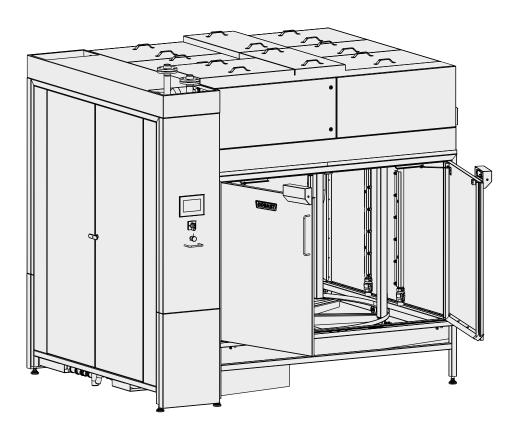

## **OPTIMUM CLEANING PERFORMANCE**

With the HOBART pallet cleaning system, you can clean your pallets quickly and easily in an automatic solution. Using a platform stacker or forklift truck allows for ergonomic loading. The pallets are lifted onto the turntable with the help of the lifting system and separated. They are then cleaned and dried automatically and the pallet rotating mechanism guarantees an optimum cleaning and drying result.

## **PALLET LIFTING SYSTEM**

In the pallet lifting system, the stacked pallets are lifted prior to cleaning to minimise shadow zones and contact surfaces for an optimum cleaning and drying result. The pallet lifting system works easily and smoothly when the handle is pressed down. A coupling and stopper mechanism secures the pallets in position during cleaning.

## **HANDLING**

The system can be used as either a front-loading or pass-through system. With the pass-through variant, separation by clean and dirty sides can take place.

## **ERGONOMICAL LOADING**

With the help of a forklift or platform stacker, items can be loaded and unloaded using the machine's sliding tracks. The base of the system is accessible, ensuring easy loading and unloading with a platform stacker. Pallets can be loaded into the system in a stack. The pallet lifting system lifts them up.