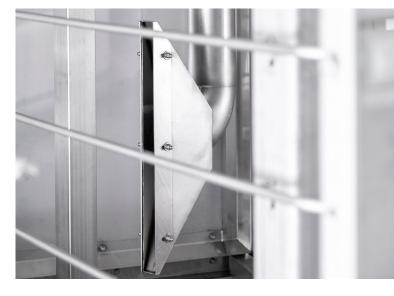

## **PALLET CLEANING SYSTEM**

The HOBART pallet cleaning system guarantees reliable, optimum cleaning results. Thanks to the pallet rotation mechanism and individual adjustment of the washing and rinsing jets to line up with the item being washed, the entire pallet is reliably reached and cleaned.

## **PALLET LIFTING SYSTEM**

In the pallet lifting system, the stacked pallets are lifted prior to cleaning to minimise shadow zones and contact surfaces for an optimum cleaning and drying result. The pallet lifting system works easily and smoothly when the handle is pressed down. A coupling and stopper mechanism secures the pallets in position during cleaning.