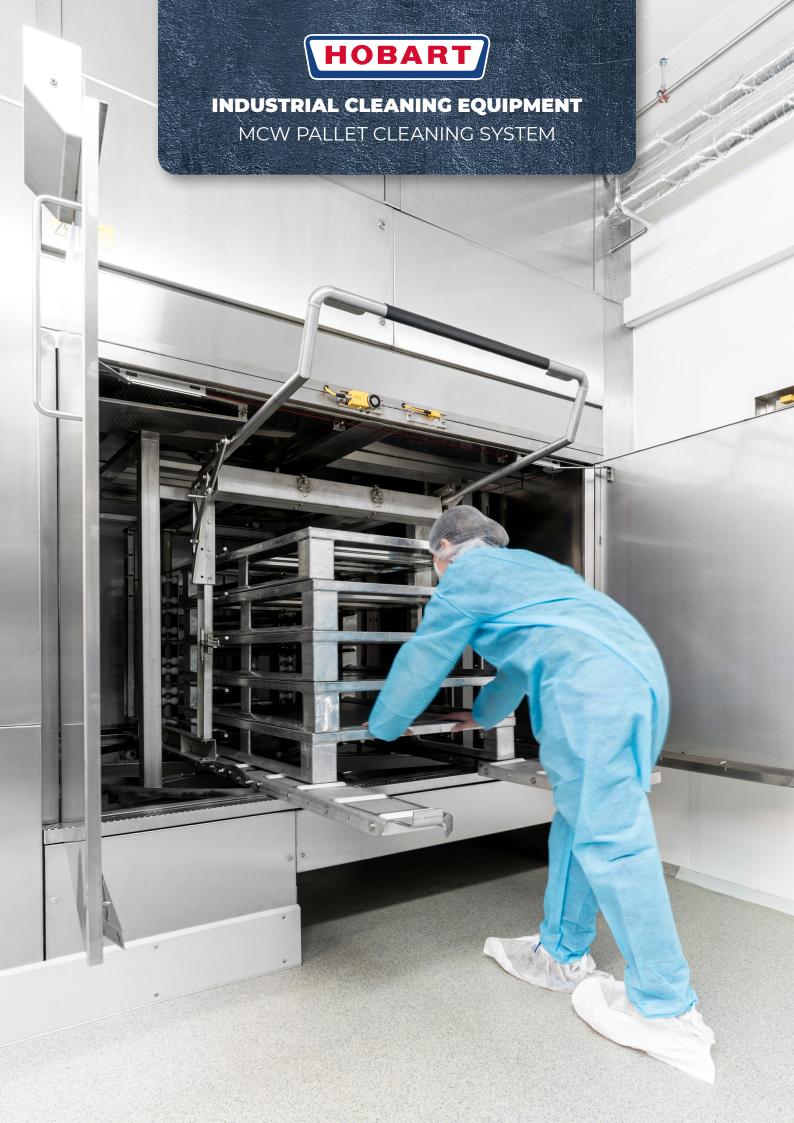

## **EASY HANDLING**

## **OPTIMUM CLEANING PERFORMANCE**

With the HOBART pallet cleaning system, you can clean your pallets quickly and easily in an automatic solution. Using a platform stacker or forklift truck allows for ergonomic loading. The pallets are lifted onto the turntable with the help of the lifting system and separated. They are then cleaned and dried automatically and the pallet rotating mechanism guarantees an optimum cleaning and drying result.

## **ERGONOMICAL LOADING**

With the help of a forklift or platform stacker, items can be loaded and unloaded using the machine's sliding tracks. The base of the system is accessible, ensuring easy loading and unloading with a platform stacker. Pallets can be loaded into the system in a stack. The pallet lifting system lifts them up.