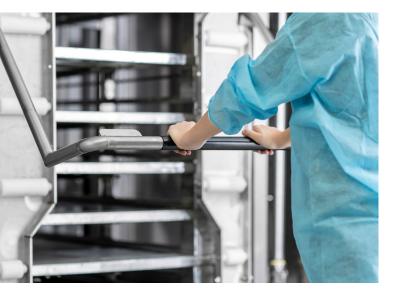

## **PALLET LIFTING SYSTEM**

In the pallet lifting system, the stacked pallets are lifted prior to cleaning to minimise shadow zones and contact surfaces for an optimum cleaning and drying result. The pallet lifting system works easily and smoothly when the handle is pressed down. A coupling and stopper mechanism secures the pallets in position during cleaning.

## **ERGONOMICAL LOADING**

With the help of a forklift or platform stacker, items can be loaded and unloaded using the machine's sliding tracks. The base of the system is accessible, ensuring easy loading and unloading with a platform stacker. Pallets can be loaded into the system in a stack. The pallet lifting system lifts them up.