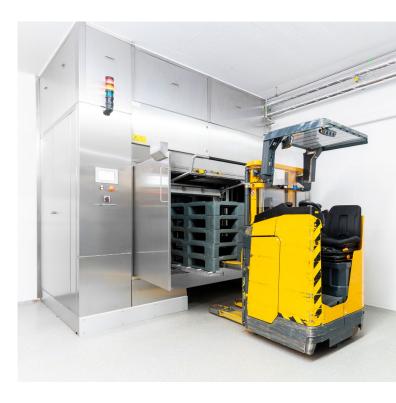

## **OPTIMUM CLEANING PERFORMANCE**

With the HOBART pallet cleaning system, you can clean your pallets quickly and easily in an automatic solution. Using a platform stacker or forklift truck allows for ergonomic loading. The pallets are lifted onto the turntable with the help of the lifting system and separated. They are then cleaned and dried automatically and the pallet rotating mechanism guarantees an optimum cleaning and drying result.

## **ERGONOMICAL LOADING**

With the help of a forklift or platform stacker, items can be loaded and unloaded using the machine's sliding tracks. The base of the system is accessible, ensuring easy loading and unloading with a platform stacker. Pallets can be loaded into the system in a stack. The pallet lifting system lifts them up.