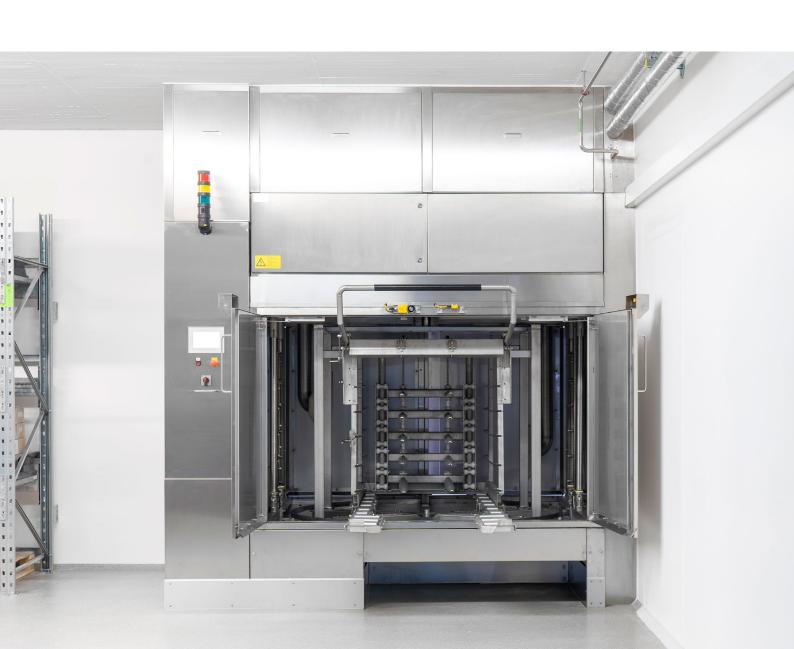

## **PALLET CLEANING SYSTEM**

The HOBART pallet cleaning system guarantees reliable, optimum cleaning results. Thanks to the pallet rotation mechanism and individual adjustment of the washing and rinsing jets to line up with the item being washed, the entire pallet is reliably reached and cleaned.

## **SMALL FOOTPRINT**

For a space-saving solution, the system can be set up on an area of approx. 2.15 x 2.8 metres.

## **HANDLING**

The system can be used as either a front-loading or pass-through system. With the pass-through variant, separation by clean and dirty sides can take place.