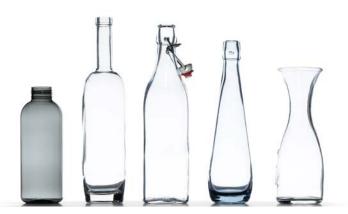

#### MAXIMUM CAPACITY

The HOBART bottle rack can wash 12 bottles in a variety of sizes in just a single wash cycle.

#### BOTTLE RACK

The special wire rack is suitable for bottles in a wide array of sizes, from drink bottles to lab bottles.