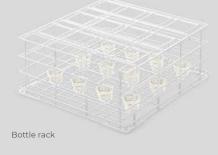

#### BOTTLE RACK

The special wire rack is suitable for bottles in a wide array of sizes, from drink bottles to lab bottles.

#### WIRE ATTACHMENT

The additional wire attachment ensures that even bottles with a small diameter will stay in the correct position.