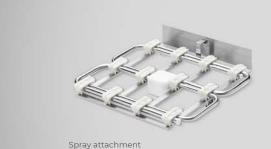

### HYGIENE SAFETY

Thanks to the special spray attachment, water and detergent reach all the way into the body of the bottle, ensuring hygiene standards that are in line with the requirements of DIN SPEC 10534.

## SPRAY ATTACHMENT

The spray attachment developed for washing bottles can also be retrofitted for use in all undercounter dishwashers. Funnelshaped spray nozzles squirt the water directly inside the bottle.

A clip-slide system means that the spray attachment can be cleaned without needing any tools.