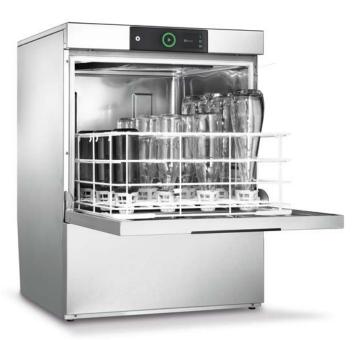

#### MAXIMUM CAPACITY

The HOBART bottle rack can wash 12 bottles in a variety of sizes in just a single wash cycle.

## FLEXIBILITY

Be it reusable bottles or any other form of wash ware. HOBART undercounter dishwashers can be modified in just a single step by replacing the standard wash arm with the spray attachment.

#### BOTTLE RACK

The special wire rack is suitable for bottles in a wide array of sizes, from drink bottles to lab bottles.